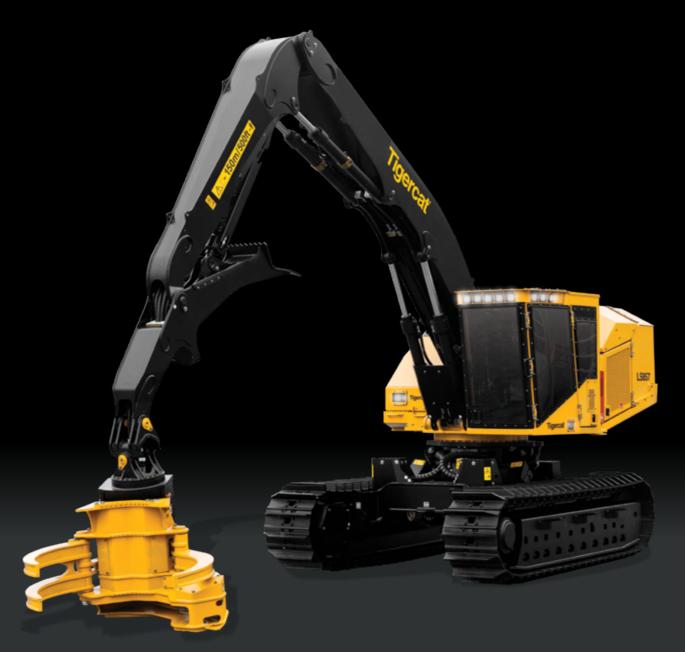

## LS857 SHOVEL LOGGER

POWER: 212 kW (284 hp)
TRACTIVE EFFORT: 367 kN (82,600 lbf)
LEVELING: 26° forward

SHOWN WITH FELLER DIRECTOR LIVE HEEL BOOM SYSTEM

Scan the QR code then click 'SPECS' for a full list of machine specifications for the LS857 Shovel Logger.

# **LIFT AND REACH**

- ▶ Four ER® boom system options are available to suit your application, including: shovel clam, feller director, feller director with live heel, and shovel logger with live heel.
- ▶ The 3-mode ER boom system allows the operator to choose between ER, semi-ER and conventional control. The semi-ER function allows the operator to extend the boom on a horizontal plane using a single joystick but retracts the boom with the increased power of both stick cylinders, doubling the pull force.