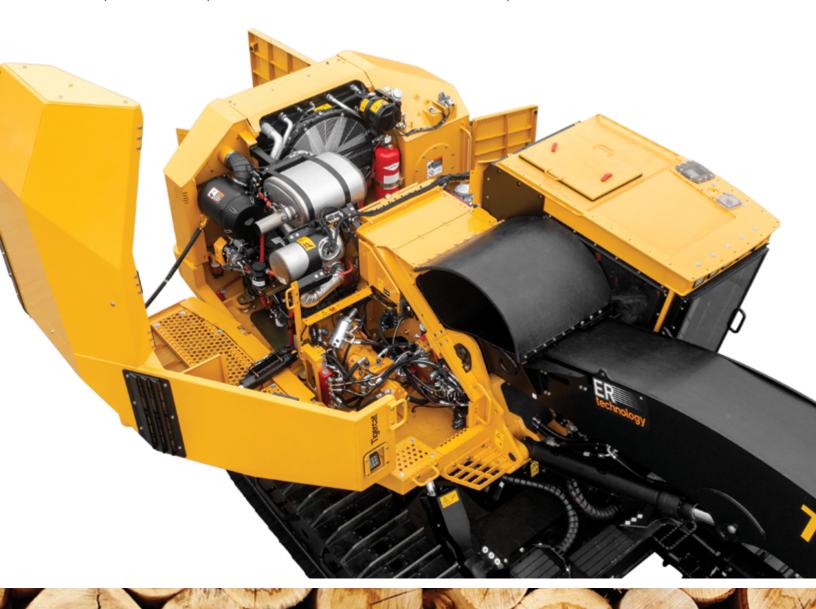

### **EXCELLENT SERVICE ACCESS**

▶ The side opening engine roof completely exposes the top and both sides of the engine, and most hydraulic components. When open, the enclosure roof also acts as a side service platform.