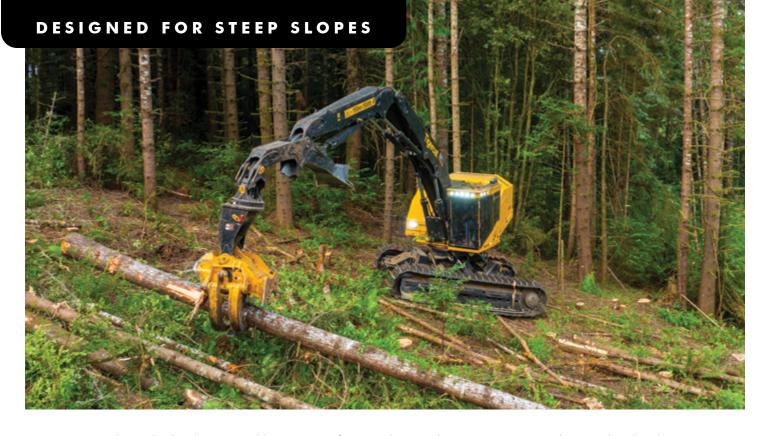

# LS857 SHOVEL LOGGER

HIGH PERFORMANCE ON STEEP SLOPES WITH INCREASED LEVELING CAPABILITY.

- ▶ Optimized weight distribution and low centre of mass, along with Tigercat's patented super duty leveling undercarriage, gives the LS857 excellent stability on steep slopes.
- ▶ The unique tail design allows the LS857 to level 26° forward while providing clearance for the tracks and winch assist chains.