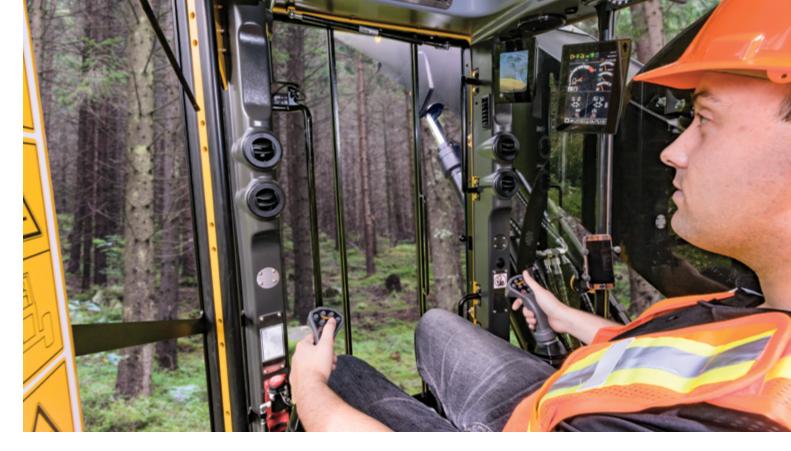

### **OPERATOR'S STATION**

- Clear view of the tracks with full-length front window
- Narrow side posts for optimal visibility to each side
- Optimally positioned controls and large touchscreen display
- Climate controlled air ride suspension seat with armrest mounted controls minimizes operator fatigue
- Fully adjustable, including seat pan fore/aft and tilt, armrest height, and lumbar support positioning
- ▶ Bluetooth® audio, hands free calling, and Sirius ready (North America only)
- skyVIEW and rearVIEW camera equipped