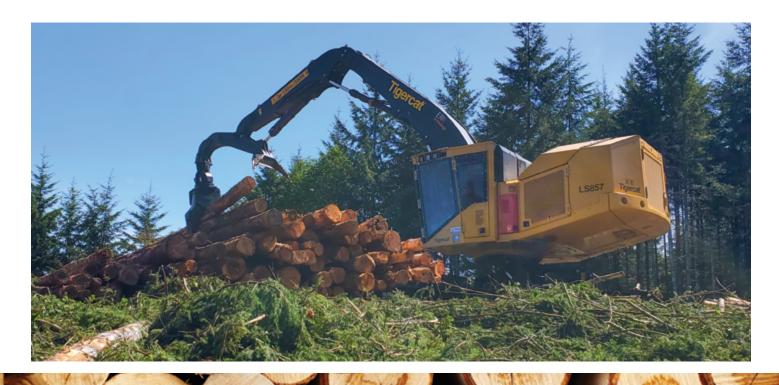

# MANUAL AUTO-LEVELING FEATURE

- ▶ When the operator holds the level button, the machine automatically levels the upper frame.
- ▶ The LS857 can be configured with a live heel grapple or as a feller director. The Tigercat 5195 directional felling saw can be mounted directly to the stick boom or on a live heel.