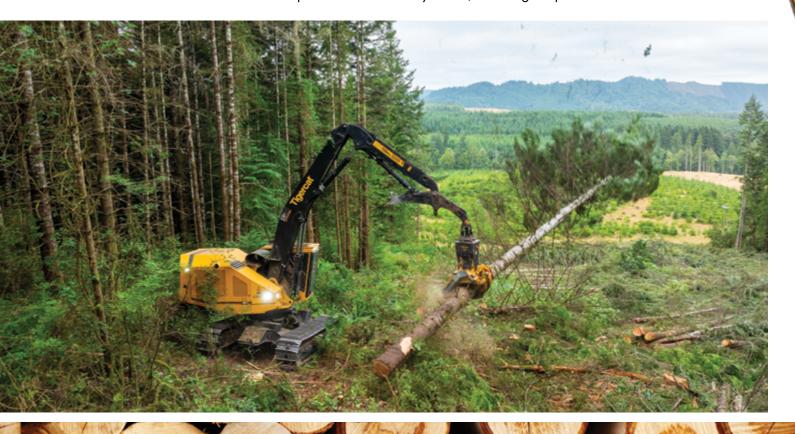

# MANUAL AUTO-LEVELING FEATURE

- ▶ When the operator holds the level button, the machine automatically levels the upper frame.
- ▶ The LS857 can be configured with a live heel grapple or as a feller director. The Tigercat 5195 directional felling saw can be mounted directly to the stick boom or on a live heel.