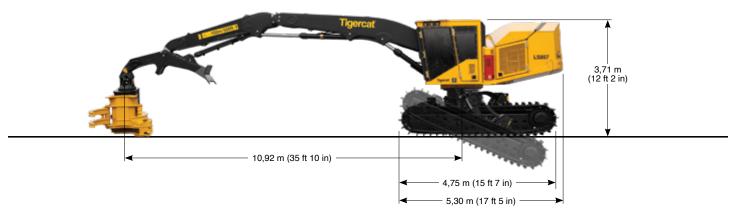

## LS857 SHOVEL LOGGER

POWER: 212 kW (284 hp)
TRACTIVE EFFORT: 367 kN (82,600 lbf)
LEVELING: 26° forward

SHOWN WITH FELLER DIRECTOR LIVE HEEL BOOM SYSTEM

Scan the QR code then click 'SPECS' for a full list of machine specifications for the LS857 Shovel Logger.