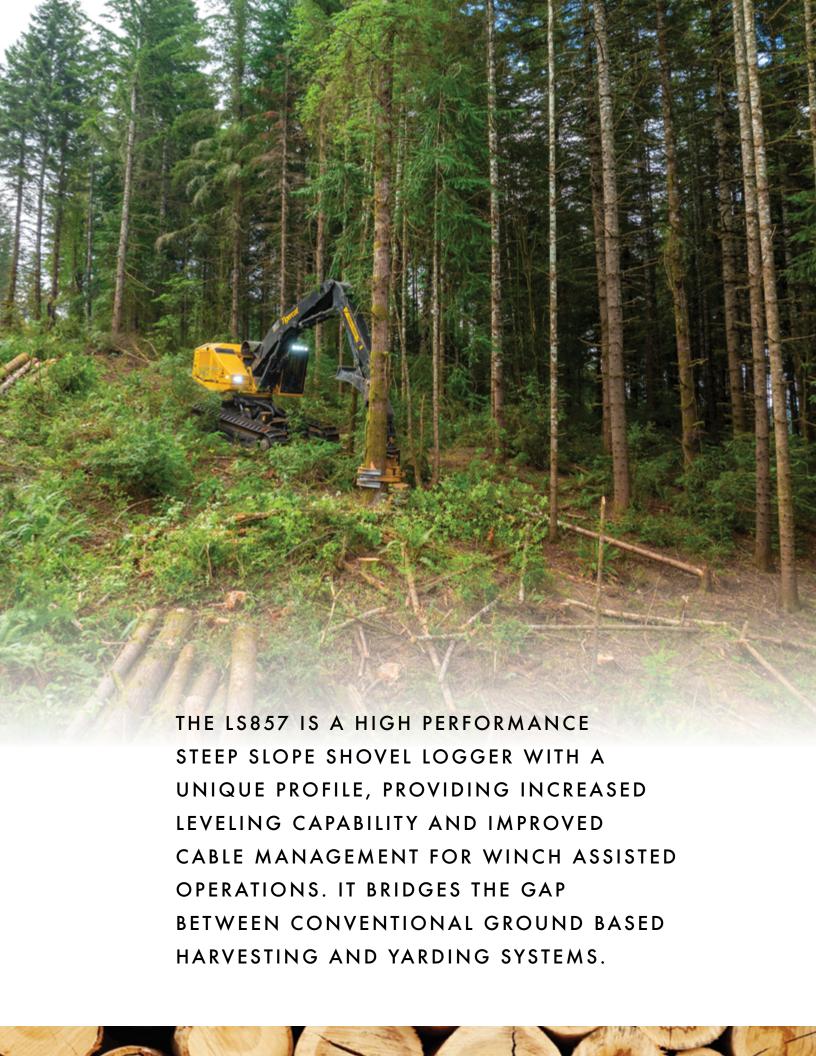

# LS857 SHOVEL LOGGER

HIGH PERFORMANCE ON STEEP SLOPES WITH INCREASED LEVELING CAPABILITY.

- ▶ Optimized weight distribution and low centre of mass, along with Tigercat's patented super duty leveling undercarriage, gives the LS857 excellent stability on steep slopes.
- ▶ The unique tail design allows the LS857 to level 26° forward while providing clearance for the tracks and winch assist chains.