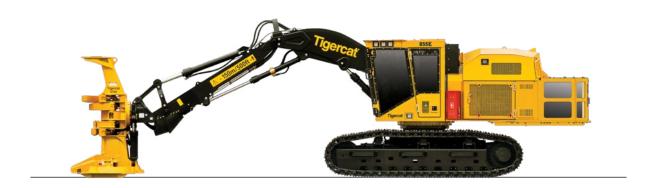

## **COPPICE SPRAY SYSTEM**

The Tigercat coppice spray system is available for both Tigercat wheel and track feller bunchers.

| EMAIL   | comments@tigercat.com                                   |
|---------|---------------------------------------------------------|
| PHONE   | 519.753.2000                                            |
| WEBSITE | www.tigercat.com                                        |
| ADDRESS | 54 Morton Ave. East, Brantford, Ontario Canada, N3R 7J7 |
| MAIL    | Box 637 N3T 5P9                                         |