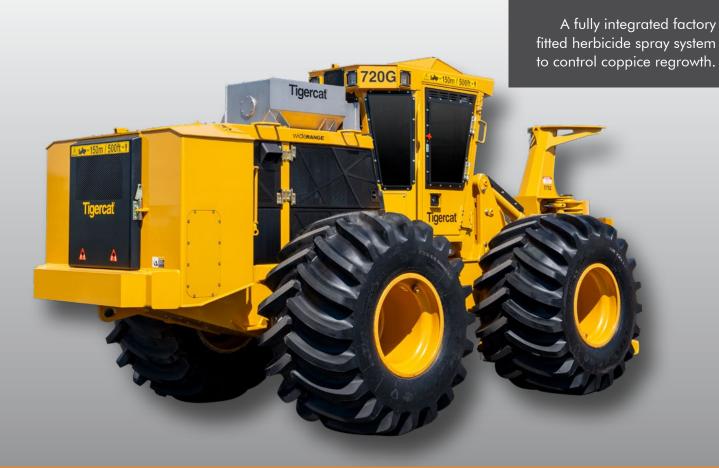

## **COPPICE SPRAY SYSTEM**

The Tigercat coppice spray system is available for both Tigercat wheel and track feller bunchers.

| EMAIL   | comments@tigercat.com                                   |
|---------|---------------------------------------------------------|
| PHONE   | 519.753.2000                                            |
| WEBSITE | www.tigercat.com                                        |
| ADDRESS | 54 Morton Ave. East, Brantford, Ontario Canada, N3R 7J7 |
| MAIL    | Box 637 N3T 5P9                                         |