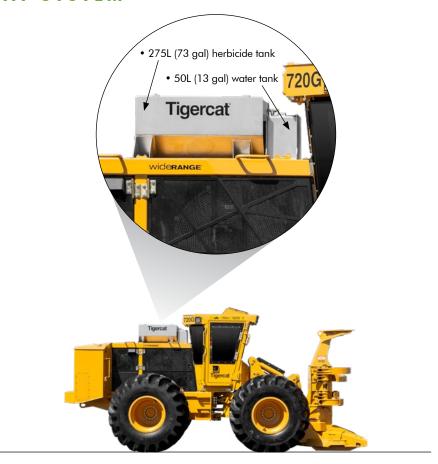

Herbicide and water tank are made of stainless steel to reduce the risk of corrosion.