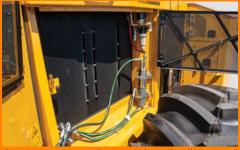

The spray system nozzle located behind the saw Components are blade on the rear skirt housing provides an effective within the carrier. and even spray pattern.

Components are easily accessible and well protected within the carrier.